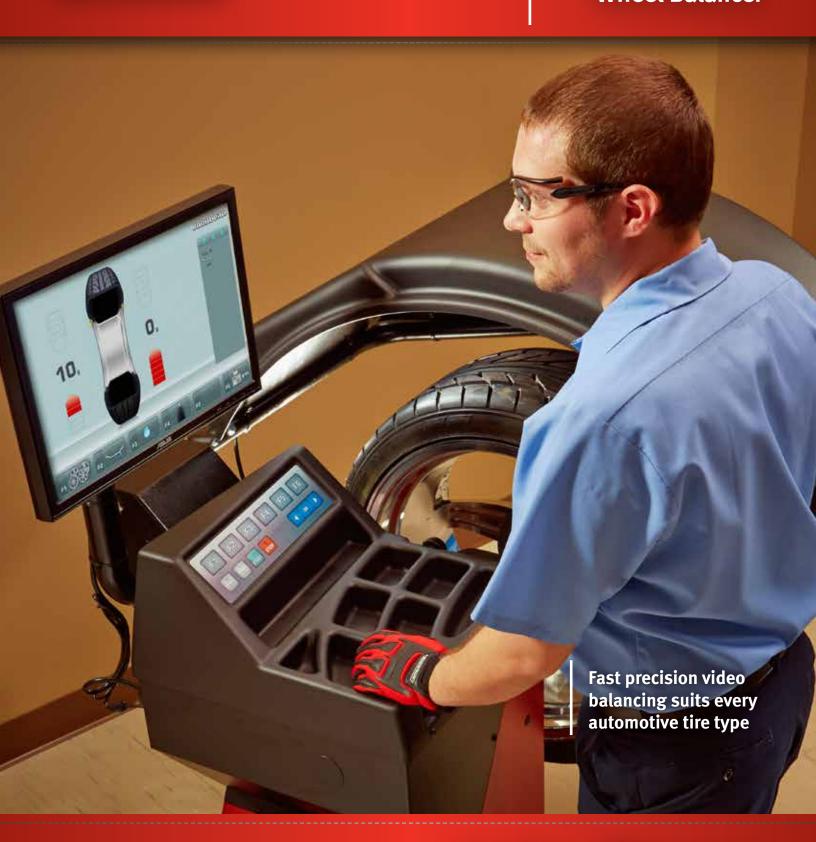

#### COMPACT BALANCER WITH HIGH-END FEATURES

- Ideal for all shops small footprint complimented by the video display provides high-end features in a compact design.
- The fast spin cycle provides accurate measurement with minimum cycles for fast results.
- Smart Sonar simplifies parameter entry.
- Patented Virtual Plane Imaging (VPI) for precise measuring.
- Hidden weight mode.
- Automatic braking of the wheel after measurement.
- Pedal operated main shaft lock.
- Tire and wheel optimization program.
- Compact dimensions for installation close to a wall.